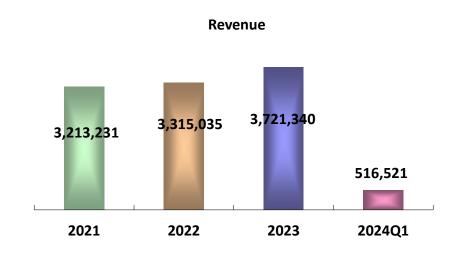

### **YTD Financial Status**

| (NTD in thousand)    | Q1 24     | Q4 23     | Q3 23     | Q2 23     | Q1 23     |
|----------------------|-----------|-----------|-----------|-----------|-----------|
| Net Sales            | 516,521   | 881,597   | 1,255,236 | 844,863   | 739,644   |
| Gross Profit         | 140,184   | 201,752   | 303,494   | 166,661   | 122,931   |
| Gross Profit %       | 27.14%    | 22.88%    | 24.18%    | 19.73%    | 16.62%    |
| Operation Income     | 10,061    | 56,620    | 167,238   | 62,851    | 26,938    |
| Income before Taxes  | 29,258    | 56,620    | 179,997   | 70,390    | 26,242    |
| Income Taxes         | (4,522)   | (9,160)   | (33,457)  | (14,947)  | (4,035)   |
| Net Income           | 24,736    | 47,460    | 146,540   | 55,443    | 22,207    |
| Net Profit %         | 4.79%     | 5.38%     | 11.67%    | 6.56%     | 3.00%     |
| EPS (NTD in dollars) | 0.33      | 0.45      | 1.95      | 0.74      | 0.30      |
| Stockholders' Equity | 1,403,328 | 1,377,898 | 1,340,051 | 1,186,937 | 1,168,668 |
| ROE                  | 1.76%     | 3.44%     | 10.94%    | 4.67%     | 1.90%     |

## Income Statement Highlight

| (NTD in thousand)         Consolidated         Consolid | 340<br>502)<br>838   |
|------------------------------------------------------------------------------------------------------------------------------------------------------------------------------------------------------------------------------------------------------------------------------------------------------------------------------------------------------------------------------------------------------------------------------------------------------------------------------------------------------------------------------------------------------------------------------------------------------------------------------------------------------------------------------------------------------------------------------------------------------------------------------------------------------------------------------------------------------------------------------------------------------------------------------------------------------------------------------------------------------------------------------------------------------------------------------------------------------------------------------------------------------------------------------------------------------------------------------------------------------------------------------------------------------------------------------------------------------------------------------------------------------------------------------------------------------------------------------|----------------------|
|                                                                                                                                                                                                                                                                                                                                                                                                                                                                                                                                                                                                                                                                                                                                                                                                                                                                                                                                                                                                                                                                                                                                                                                                                                                                                                                                                                                                                                                                              | 502)<br>8 <b>3</b> 8 |
| (4.227.442)                                                                                                                                                                                                                                                                                                                                                                                                                                                                                                                                                                                                                                                                                                                                                                                                                                                                                                                                                                                                                                                                                                                                                                                                                                                                                                                                                                                                                                                                  | 838                  |
| COGS (1,337,443) (1,412,958) (2,775,814) (2,704,135) (2,926,                                                                                                                                                                                                                                                                                                                                                                                                                                                                                                                                                                                                                                                                                                                                                                                                                                                                                                                                                                                                                                                                                                                                                                                                                                                                                                                                                                                                                 |                      |
| Gross Profit 311,921 204,231 437,417 610,900 794,8                                                                                                                                                                                                                                                                                                                                                                                                                                                                                                                                                                                                                                                                                                                                                                                                                                                                                                                                                                                                                                                                                                                                                                                                                                                                                                                                                                                                                           |                      |
| Gross Profit(%) 18.91% 12.63% 13.61% 18.43% 21.                                                                                                                                                                                                                                                                                                                                                                                                                                                                                                                                                                                                                                                                                                                                                                                                                                                                                                                                                                                                                                                                                                                                                                                                                                                                                                                                                                                                                              | 36%                  |
| Operating Expenses (303,539) (315,960) (332,558) (417,910) (481,                                                                                                                                                                                                                                                                                                                                                                                                                                                                                                                                                                                                                                                                                                                                                                                                                                                                                                                                                                                                                                                                                                                                                                                                                                                                                                                                                                                                             | 191)                 |
| Operation Income 8,382 (111,729) 104,859 192,990 313,                                                                                                                                                                                                                                                                                                                                                                                                                                                                                                                                                                                                                                                                                                                                                                                                                                                                                                                                                                                                                                                                                                                                                                                                                                                                                                                                                                                                                        | <b>547</b>           |
| Operaion Profit(%) 0.51% -6.91% 3.26% 5.82% 8.                                                                                                                                                                                                                                                                                                                                                                                                                                                                                                                                                                                                                                                                                                                                                                                                                                                                                                                                                                                                                                                                                                                                                                                                                                                                                                                                                                                                                               | 43%                  |
| Net Non-operating P/L (2,510) 15,230 20,646 22,135 5,5                                                                                                                                                                                                                                                                                                                                                                                                                                                                                                                                                                                                                                                                                                                                                                                                                                                                                                                                                                                                                                                                                                                                                                                                                                                                                                                                                                                                                       | 820                  |
| Income before Taxes 5,872 (96,499) 125,505 215,125 319,4                                                                                                                                                                                                                                                                                                                                                                                                                                                                                                                                                                                                                                                                                                                                                                                                                                                                                                                                                                                                                                                                                                                                                                                                                                                                                                                                                                                                                     | <b>467</b>           |
| Income Taxes (25) (2,004) (312) (7,933) (61,                                                                                                                                                                                                                                                                                                                                                                                                                                                                                                                                                                                                                                                                                                                                                                                                                                                                                                                                                                                                                                                                                                                                                                                                                                                                                                                                                                                                                                 | 599)                 |
| Net Income 5,847 (98,503) 125,193 207,192 257,5                                                                                                                                                                                                                                                                                                                                                                                                                                                                                                                                                                                                                                                                                                                                                                                                                                                                                                                                                                                                                                                                                                                                                                                                                                                                                                                                                                                                                              | 368                  |
| Net Profit(%)0.35%6.09%3.90%6.25%6.                                                                                                                                                                                                                                                                                                                                                                                                                                                                                                                                                                                                                                                                                                                                                                                                                                                                                                                                                                                                                                                                                                                                                                                                                                                                                                                                                                                                                                          | 93%                  |
| Outstanding Shares('000) 41,000 41,833 66,164 75,000                                                                                                                                                                                                                                                                                                                                                                                                                                                                                                                                                                                                                                                                                                                                                                                                                                                                                                                                                                                                                                                                                                                                                                                                                                                                                                                                                                                                                         | 000                  |
| Basic EPS(NTD) 0.15 (2.40) 2.99 3.13 3                                                                                                                                                                                                                                                                                                                                                                                                                                                                                                                                                                                                                                                                                                                                                                                                                                                                                                                                                                                                                                                                                                                                                                                                                                                                                                                                                                                                                                       | 3.44                 |
| Equities 268,916 170,012 637,643 1,146,462 1,377                                                                                                                                                                                                                                                                                                                                                                                                                                                                                                                                                                                                                                                                                                                                                                                                                                                                                                                                                                                                                                                                                                                                                                                                                                                                                                                                                                                                                             | ,898                 |
| ROE(%) <u>2.76%</u> <u>-44.88%</u> <u>31.00%</u> <u>23.23%</u> <u>20.</u>                                                                                                                                                                                                                                                                                                                                                                                                                                                                                                                                                                                                                                                                                                                                                                                                                                                                                                                                                                                                                                                                                                                                                                                                                                                                                                                                                                                                    | 43%                  |