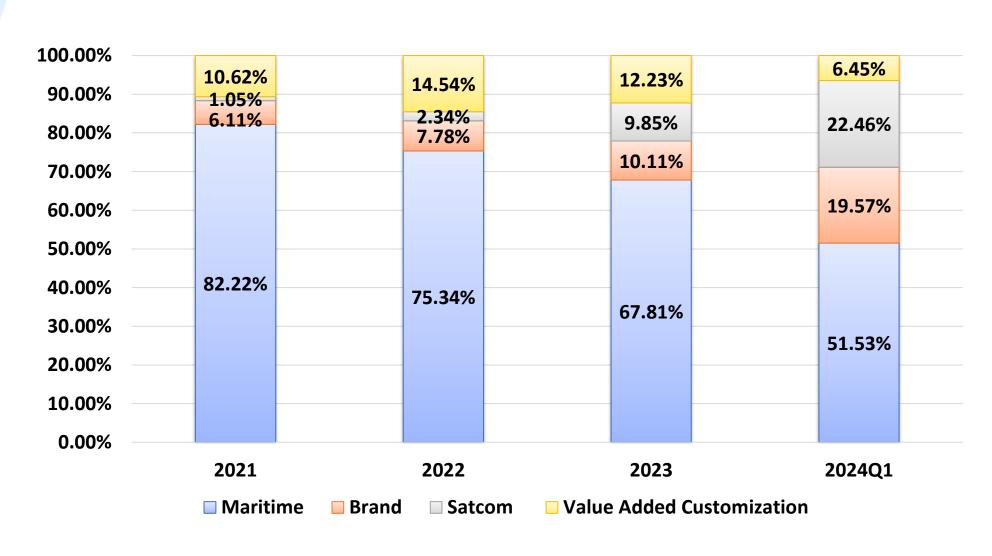

| 19.73%    | 16.62%    |
| Operation Income     | 10,061    | 56,620    | 167,238   | 62,851    | 26,938    |
| Income before Taxes  | 29,258    | 56,620    | 179,997   | 70,390    | 26,242    |
| Income Taxes         | (4,522)   | (9,160)   | (33,457)  | (14,947)  | (4,035)   |
| Net Income           | 24,736    | 47,460    | 146,540   | 55,443    | 22,207    |
| Net Profit %         | 4.79%     | 5.38%     | 11.67%    | 6.56%     | 3.00%     |
| EPS (NTD in dollars) | 0.33      | 0.45      | 1.95      | 0.74      | 0.30      |
| Stockholders' Equity | 1,403,328 | 1,377,898 | 1,340,051 | 1,186,937 | 1,168,668 |
| ROE                  | 1.76%     | 3.44%     | 10.94%    | 4.67%     | 1.90%     |



#### **Financial Status**

NTD thousands











## Application Proportion of Revenue





## Revenue by Area





## Income Statement Highlight

| (NTD in thousand)         Consolidated         Consolid | 340<br>502)<br>838   |
|---------------------------------------------------------------------------------------------------------------------------------------------------------------------------------------------------------------------------------------------------------------------------------------------------------------------------------------------------------------------------------------------------------------------------------------------------------------------------------------------------------------------------------------------------------------------------------------------------------------------------------------------------------------------------------