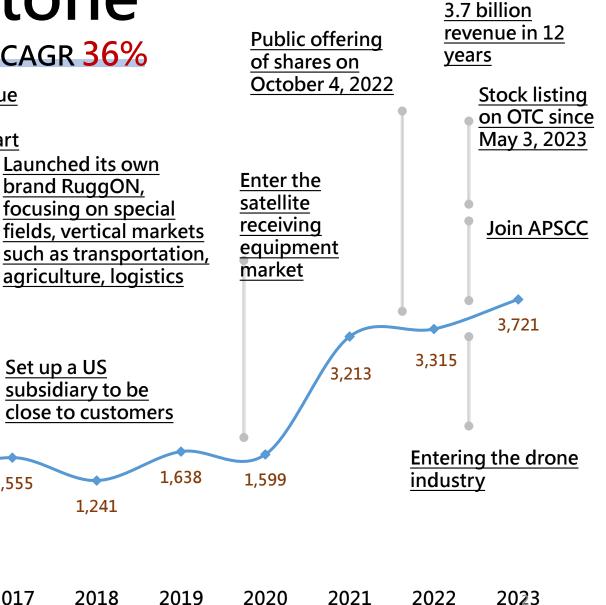

#### Milestone

First 12 Years CAGR 36%

Orders continue

building a smart

to grow,

factory in

Zhonghe

1,248

2016

Reached NT\$

established power management technology, and was selected as a supplier of invehicle systems for Brazil's "2014 FIFA World Cup"

557

2015

844

2014

506

2013

Set up a US subsidiary to be close to customers

1,241

2018

1.555

2017

Launched its own

focusing on special

agriculture, logistics

brand RuggON,