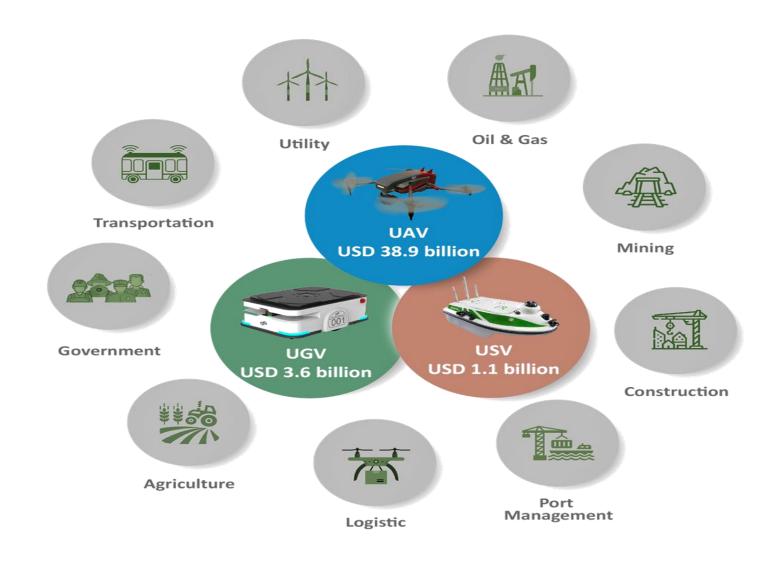

# Unmanned Devices Unlimited Business Opportunities

# Unmanned Devices Al kicks off future innovation and intelligence