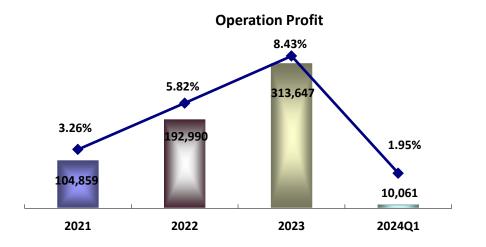

#### **Financial Status**

NTD thousands

## Income Statement Highlight

| (NTD in thousand)         Consolidated         Consolid | 340<br>502)<br>838   |
|------------------------------------------------------------------------------------------------------------------------------------------------------------------------------------------------------------------------------------------------------------------------------------------------------------------------------------------------------------------------------------------------------------------------------------------------------------------------------------------------------------------------------------------------------------------------------------------------------------------------------------------------------------------------------------------------------------------------------------------------------------------------------------------------------------------------------------------------------------------------------------------------------------------------------------------------------------------------------------------------------------------------------------------------------------------------------------------------------------------------------------------------------------------------------------------------------------------------------------------------------------------------------------------------------------------------------------------------------------------------------------------------------------------------------------------------------------------------------|----------------------|
|                                                                                                                                                                                                                                                                                                                                                                                                                                                                                                                                                                                                                                                                                                                                                                                                                                                                                                                                                                                                                                                                                                                                                                                                                                                                                                                                                                                                                                                                              | 502)<br>8 <b>3</b> 8 |
| (4.227.442)                                                                                                                                                                                                                                                                                                                                                                                                                                                                                                                                                                                                                                                                                                                                                                                                                                                                                                                                                                                                                                                                                                                                                                                                                                                                                                                                                                                                                                                                  | 838                  |
| COGS (1,337,443) (1,412,958) (2,775,814) (2,704,135) (2,926,                                                                                                                                                                                                                                                                                                                                                                                                                                                                                                                                                                                                                                                                                                                                                                                                                                                                                                                                                                                                                                                                                                                                                                                                                                                                                                                                                                                                                 |                      |
| Gross Profit 311,921 204,231 437,417 610,900 794,8                                                                                                                                                                                                                                                                                                                                                                                                                                                                                                                                                                                                                                                                                                                                                                                                                                                                                                                                                                                                                                                                                                                                                                                                                                                                                                                                                                                                                           |                      |
| Gross Profit(%) 18.91% 12.63% 13.61% 18.43% 21.                                                                                                                                                                                                                                                                                                                                                                                                                                                                                                                                                                                                                                                                                                                                                                                                                                                                                                                                                                                                                                                                                                                                                                                                                                                                                                                                                                                                                              | 36%                  |
| Operating Expenses (303,539) (315,960) (332,558) (417,910) (481,                                                                                                                                                                                                                                                                                                                                                                                                                                                                                                                                                                                                                                                                                                                                                                                                                                                                                                                                                                                                                                                                                                                                                                                                                                                                                                                                                                                                             | 191)                 |
| Operation Income 8,382 (111,729) 104,859 192,990 313,                                                                                                                                                                                                                                                                                                                                                                                                                                                                                                                                                                                                                                                                                                                                                                                                                                                                                                                                                                                                                                                                                                                                                                                                                                                                                                                                                                                                                        | <b>547</b>           |
| Operaion Profit(%) 0.51% -6.91% 3.26% 5.82% 8.                                                                                                                                                                                                                                                                                                                                                                                                                                                                                                                                                                                                                                                                                                                                                                                                                                                                                                                                                                                                                                                                                                                                                                                                                                                                                                                                                                                                                               | 43%                  |
| Net Non-operating P/L (2,510) 15,230 20,646 22,135 5,5                                                                                                                                                                                                                                                                                                                                                                                                                                                                                                                                                                                                                                                                                                                                                                                                                                                                                                                                                                                                                                                                                                                                                                                                                                                                                                                                                                                                                       | 820                  |
| Income before Taxes 5,872 (96,499) 125,505 215,125 319,4                                                                                                                                                                                                                                                                                                                                                                                                                                                                                                                                                                                                                                                                                                                                                                                                                                                                                                                                                                                                                                                                                                                                                                                                                                                                                                                                                                                                                     | <b>467</b>           |
| Income Taxes (25) (2,004) (312) (7,933) (61,                                                                                                                                                                                                                                                                                                                                                                                                                                                                                                                                                                                                                                                                                                                                                                                                                                                                                                                                                                                                                                                                                                                                                                                                                                                                                                                                                                                                                                 | 599)                 |
| Net Income 5,847 (98,503) 125,193 207,192 257,5                                                                                                                                                                                                                                                                                                                                                                                                                                                                                                                                                                                                                                                                                                                                                                                                                                                                                                                                                                                                                                                                                                                                                                                                                                                                                                                                                                                                                              | 368                  |
| Net Profit(%)0.35%6.09%3.90%6.25%6.                                                                                                                                                                                                                                                                                                                                                                                                                                                                                                                                                                                                                                                                                                                                                                                                                                                                                                                                                                                                                                                                                                                                                                                                                                                                                                                                                                                                                                          | 93%                  |
| Outstanding Shares('000) 41,000 41,833 66,164 75,000                                                                                                                                                                                                                                                                                                                                                                                                                                                                                                                                                                                                                                                                                                                                                                                                                                                                                                                                                                                                                                                                                                                                                                                                                                                                                                                                                                                                                         | 000                  |
| Basic EPS(NTD) 0.15 (2.40) 2.99 3.13 3                                                                                                                                                                                                                                                                                                                                                                                                                                                                                                                                                                                                                                                                                                                                                                                                                                                                                                                                                                                                                                                                                                                                                                                                                                                                                                                                                                                                                                       | 3.44                 |
| Equities 268,916 170,012 637,643 1,146,462 1,377                                                                                                                                                                                                                                                                                                                                                                                                                                                                                                                                                                                                                                                                                                                                                                                                                                                                                                                                                                                                                                                                                                                                                                                                                                                                                                                                                                                                                             | ,898                 |
| ROE(%) <u>2.76%</u> <u>-44.88%</u> <u>31.00%</u> <u>23.23%</u> <u>20.</u>                                                                                                                                                                                                                                                                                                                                                                                                                                                                                                                                                                                                                                                                                                                                                                                                                                                                                                                                                                                                                                                                                                                                                                                                                                                                                                                                                                                                    | 43%                  |