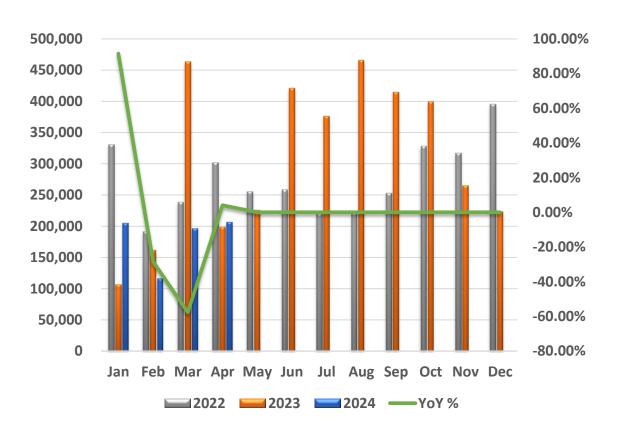

### **YTD Financial Status**

| (NTD in thousand)    | Q1 24     | Q4 23     | Q3 23     | Q2 23     | Q1 23     |
|----------------------|-----------|-----------|-----------|-----------|-----------|
| Net Sales            | 516,521   | 881,597   | 1,255,236 | 844,863   | 739,644   |
| Gross Profit         | 140,184   | 201,752   | 303,494   | 166,661   | 122,931   |
| Gross Profit %       | 27.14%    | 22.88%    | 24.18%    | 19.73%    | 16.62%    |
| Operation Income     | 10,061    | 56,620    | 167,238   | 62,851    | 26,938    |
| Income before Taxes  | 29,258    | 56,620    | 179,997   | 70,390    | 26,242    |
| Income Taxes         | (4,522)   | (9,160)   | (33,457)  | (14,947)  | (4,035)   |
| Net Income           | 24,736    | 47,460    | 146,540   | 55,443    | 22,207    |
| Net Profit %         | 4.79%     | 5.38%     | 11.67%    | 6.56%     | 3.00%     |
| EPS (NTD in dollars) | 0.33      | 0.45      | 1.95      | 0.74      | 0.30      |
| Stockholders' Equity | 1,403,328 | 1,377,898 | 1,340,051 | 1,186,937 | 1,168,668 |
| ROE                  | 1.76%     | 3.44%     | 10.94%    | 4.67%     | 1.90%     |