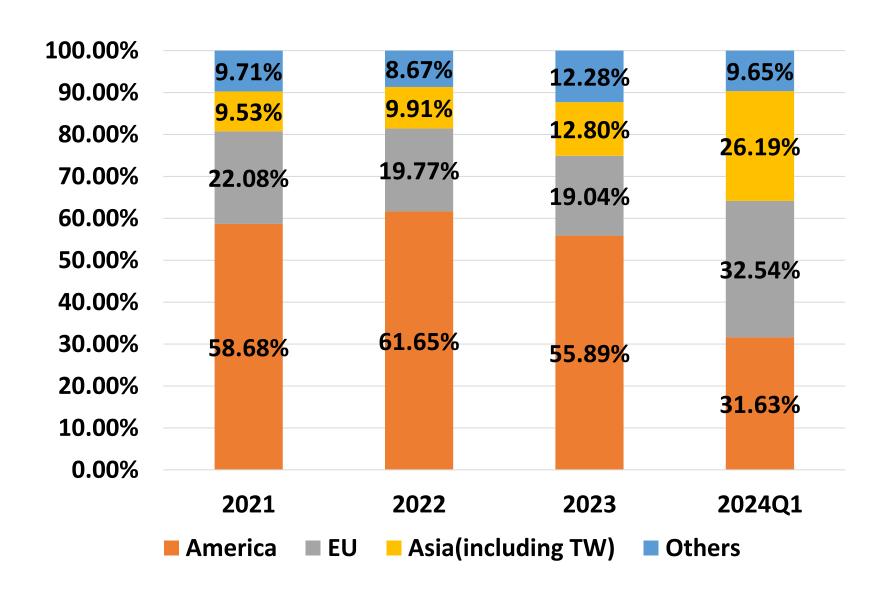

|
| Operation Income     | 10,061    | 56,620    | 167,238   | 62,851    | 26,938    |
| Income before Taxes  | 29,258    | 56,620    | 179,997   | 70,390    | 26,242    |
| Income Taxes         | (4,522)   | (9,160)   | (33,457)  | (14,947)  | (4,035)   |
| Net Income           | 24,736    | 47,460    | 146,540   | 55,443    | 22,207    |
| Net Profit %         | 4.79%     | 5.38%     | 11.67%    | 6.56%     | 3.00%     |
| EPS (NTD in dollars) | 0.33      | 0.45      | 1.95      | 0.74      | 0.30      |
| Stockholders' Equity | 1,403,328 | 1,377,898 | 1,340,051 | 1,186,937 | 1,168,668 |
| ROE                  | 1.76%     | 3.44%     | 10.94%    | 4.67%     | 1.90%     |



#### **Financial Status**

NTD thousands











## Application Proportion of Revenue





## Revenue by Area





## Income Statement Highlight

| (NTD in thousand)         Consolidated         Consolid | 340<br>502)<br>838   |
|---------------------------------------------------------------------------------------------------------------------------------------------------------------------------------------------------------------------------------------------------------------------------------------------------------------------------------------------------------------------------------------------------------------------------------------------------------------------------------------------------------------------------------------------------------------------------------------------------------------------------------------------------------------------------------------------------------