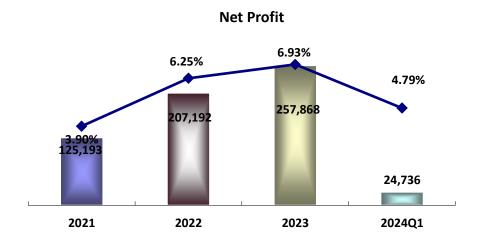

#### **Financial Status**

NTD thousands

## Income Statement Highlight

| (NTD in thousand)         Consolidated         Consolid | 340<br>502)<br>838   |
|------------------------------------------------------------------------------------------------------------------------------------------------------------------------------------------------------------------------------------------------------------------------------------------------------------------------------------------------------------------------------------------------------------------------------------------------------------------------------------------------------------------------------------------------------------------------------------------------------------------------------------------------------------------------------------------------------------------------------------------------------------------------------------------------------------------------------------------------------------------------------------------------------------------------------------------------------------------------------------------------------------------------------------------------------------------------------------------------------------------------------------------------------------------------------------------------------------------------------------------------------------------------------------------------------------------------------------------------------------------------------------------------------------------------------------------------------------------------------|----------------------|
|                                                                                                                                                                                                                                                                                                                                                                                                                                                                                                                                                                                                                                                                                                                                                                                                                                                                                                                                                                                                                                                                                                                                                                                                                                                                                                                                                                                                                                                                              | 502)<br>8 <b>3</b> 8 |
| (4.227.442)                                                                                                                                                                                                                                                                                                                                                                                                                                                                                                                                                                                                                                                                                                                                                                                                                                                                                                                                                                                                                                                                                                                                                                                                                                                                                                                                                                                                                                                                  | 838                  |
| COGS (1,337,443) (1,412,958) (2,775,814) (2,704,135) (2,926,                                                                                                                                                                                                                                                                                                                                                                                                                                                                                                                                                                                                                                                                                                                                                                                                                                                                                                                                                                                                                                                                                                                                                                                                                                                                                                                                                                                                                 |                      |
| Gross Profit 311,921 204,231 437,417 610,900 794,8                                                                                                                                                                                                                                                                                                                                                                                                                                                                                                                                                                                                                                                                                                                                                                                                                                                                                                                                                                                                                                                                                                                                                                                                                                                                                                                                                                                                                           |                      |
| Gross Profit(%) 18.91% 12.63% 13.61% 18.43% 21.                                                                                                                                                                                                                                                                                                                                                                                                                                                                                                                                                                                                                                                                                                                                                                                                                                                                                                                                                                                                                                                                                                                                                                                                                                                                                                                                                                                                                              | 36%                  |
| Operating Expenses (303,539) (315,960) (332,558) (417,910) (481,                                                                                                                                                                                                                                                                                                                                                                                                                                                                                                                                                                                                                                                                                                                                                                                                                                                                                                                                                                                                                                                                                                                                                                                                                                                                                                                                                                                                             | 191)                 |
| Operation Income 8,382 (111,729) 104,859 192,990 313,                                                                                                                                                                                                                                                                                                                                                                                                                                                                                                                                                                                                                                                                                                                                                                                                                                                                                                                                                                                                                                                                                                                                                                                                                                                                                                                                                                                                                        | <b>547</b>           |
| Operaion Profit(%) 0.51% -6.91% 3.26% 5.82% 8.                                                                                                                                                                                                                                                                                                                                                                                                                                                                                                                                                                                                                                                                                                                                                                                                                                                                                                                                                                                                                                                                                                                                                                                                                                                                                                                                                                                                                               | 43%                  |
| Net Non-operating P/L (2,510) 15,230 20,646 22,135 5,5                                                                                                                                                                                                                                                                                                                                                                                                                                                                                                                                                                                                                                                                                                                                                                                                                                                                                                                                                                                                                                                                                                                                                                                                                                                                                                                                                                                                                       | 820                  |
| Income before Taxes 5,872 (96,499) 125,505 215,125 319,4                                                                                                                                                                                                                                                                                                                                                                                                                                                                                                                                                                                                                                                                                                                                                                                                                                                                                                                                                                                                                                                                                                                                                                                                                                                                                                                                                                                                                     | <b>467</b>           |
| Income Taxes (25) (2,004) (312) (7,933) (61,                                                                                                                                                                                                                                                                                                                                                                                                                                                                                                                                                                                                                                                                                                                                                                                                                                                                                                                                                                                                                                                                                                                                                                                                                                                                                                                                                                                                                                 | 599)                 |
| Net Income 5,847 (98,503) 125,193 207,192 257,5                                                                                                                                                                                                                                                                                                                                                                                                                                                                                                                                                                                                                                                                                                                                                                                                                                                                                                                                                                                                                                                                                                                                                                                                                                                                                                                                                                                                                              | 368                  |
| Net Profit(%)0.35%6.09%3.90%6.25%6.                                                                                                                                                                                                                                                                                                                                                                                                                                                                                                                                                                                                                                                                                                                                                                                                                                                                                                                                                                                                                                                                                                                                                                                                                                                                                                                                                                                                                                          | 93%                  |
| Outstanding Shares('000) 41,000 41,833 66,164 75,000                                                                                                                                                                                                                                                                                                                                                                                                                                                                                                                                                                                                                                                                                                                                                                                                                                                                                                                                                                                                                                                                                                                                                                                                                                                                                                                                                                                                                         | 000                  |
| Basic EPS(NTD) 0.15 (2.40) 2.99 3.13 3                                                                                                                                                                                                                                                                                                                                                                                                                                                                                                                                                                                                                                                                                                                                                                                                                                                                                                                                                                                                                                                                                                                                                                                                                                                                                                                                                                                                                                       | 3.44                 |
| Equities 268,916 170,012 637,643 1,146,462 1,377                                                                                                                                                                                                                                                                                                                                                                                                                                                                                                                                                                                                                                                                                                                                                                                                                                                                                                                                                                                                                                                                                                                                                                                                                                                                                                                                                                                                                             | ,898                 |
| ROE(%) <u>2.76%</u> <u>-44.88%</u> <u>31.00%</u> <u>23.23%</u> <u>20.</u>                                                                                                                                                                                                                                                                                                                                                                                                                                                                                                                                                                                                                                                                                                                                                                                                                                                                                                                                                                                                                                                                                                                                                                                                                                                                                                                                                                                                    | 43%                  |